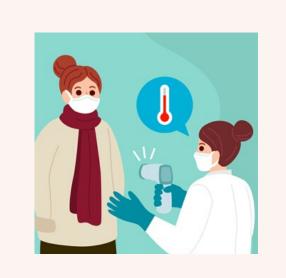

## COVID-19 PROTOCOLS

KEEPING YOU HEALTHY WHILE KEEPING YOUR SMILE HEALTHY

#### **OUR NEW LOOK WITH PROTECTIVE GEAR**

# Call us (302)378-3131 upon arrival or if you received a text, please respond.



We will contact you when we are ready to see you!

### Rescheduling

Please reschedule if anyone in your household has been sick in the last 2 weeks.



### Stay In Your Car

We prefer that parents wait in their car.

One parent/guardian may accompany your child to limit volume in reception area.



### Screening

Complete short medical questionnaire.



### Temperature Will Be Taken

We will measure your temperature upon entry.



### Hand Washing / Sanitizer

Will be required.



#### **Pre-Rinse**

Please pre-rinse with provided mouthwash



### Practice Social Distancing

Maintain at least 2 meters (6 feet) distance from others.



#### **Disinfection Wait Time**

Please allow us enough time for enhanced disinfection between patients



#### Communication

We will call you to provide an update and to schedule your next appointment.

Thank you for your cooperation!